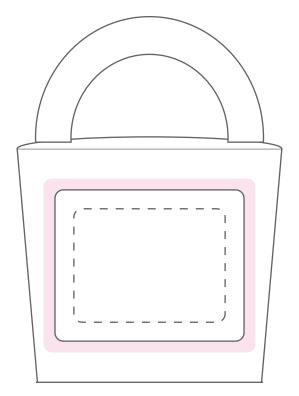

## NOTES

- Sticker Size: 50mmW x 40mmH
- Bleed 3mm (56mmW x 46mmH)
- – Safe Print Area: 40mmW x 30mmH

When artwork is printed, there can be movement of up to 3mm

Front 100%

Image Impression Only NOT to Scale Colour of Noodle Box Selected: